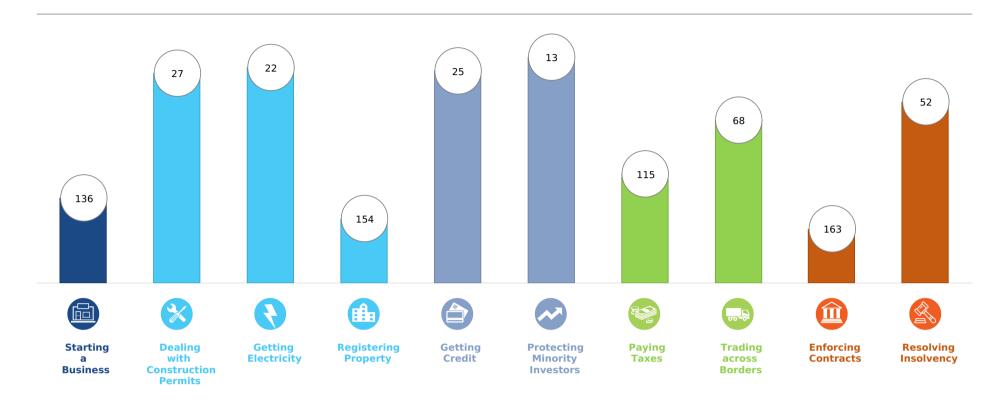

## **Rankings on Doing Business topics - India**

## **Topic Scores**

| ~ | Starting a Business (rank)                                   | 136  |
|---|--------------------------------------------------------------|------|
|   | Score of starting a business (0-100)                         | 81.6 |
|   | Procedures (number)                                          | 10   |
|   | Time (days)                                                  | 18   |
|   | Cost (number)                                                | 7.2  |
|   | Paid-in min. capital (% of income per capita)                | 0.0  |
| ~ | Dealing with Construction Permits (rank)                     | 27   |
|   | Score of dealing with construction permits (0-100)           | 78.7 |
|   | Procedures (number)                                          | 15   |
|   | Time (days)                                                  | 106  |
|   | Cost (% of warehouse value)                                  | 4.0  |
|   | Building quality control index (0-15)                        | 14.5 |
|   | Getting Electricity (rank)                                   | 22   |
|   | Score of getting electricity (0-100)                         | 89.4 |
|   | Procedures (number)                                          | 4    |
|   | Time (days)                                                  | 53   |
|   | Cost (% of income per capita)                                | 28.6 |
|   | Reliability of supply and transparency of tariff index (0-8) | 6    |
|   | Registering Property (rank)                                  | 154  |
|   | Score of registering property (0-100)                        | 47.6 |
|   | Procedures (number)                                          | 9    |
|   | Time (days)                                                  | 58   |
|   | Cost (% of property value)                                   | 7.8  |
|   | Quality of the land administration index (0-30)              | 10.8 |

| Getting Credit (rank)                          | 25   |
|------------------------------------------------|------|
| Score of getting credit (0-100)                | 80.0 |
| Strength of legal rights index (0-12)          | 9    |
| Depth of credit information index (0-8)        | 7    |
| Credit registry coverage (% of adults)         | 0.0  |
| Credit bureau coverage (% of adults)           | 63.1 |
| Protecting Minority Investors (rank)           | 13   |
| Score of protecting minority investors (0-100) | 80.0 |
| Extent of disclosure index (0-10)              | 8.0  |
| Extent of director liability index (0-10)      | 7.0  |
| Ease of shareholder suits index (0-10)         | 7.0  |
| Extent of shareholder rights index (0-6)       | 6.0  |
| Extent of ownership and control index (0-7)    | 6.0  |
| Extent of corporate transparency index (0-7)   | 6.0  |
| Paying Taxes (rank)                            | 115  |
| Score of paying taxes (0-100)                  | 67.6 |
| Payments (number per year)                     | 11   |
| Time (hours per year)                          | 252  |
| Total tax and contribution rate (% of profit)  | 49.7 |
| Postfiling index (0-100)                       | 49.3 |

| , |                                                      |       |
|---|------------------------------------------------------|-------|
|   | Trading across Borders (rank)                        | 68    |
|   | Score of trading across borders (0-100)              | 82.5  |
|   | Time to export                                       |       |
|   | Documentary compliance (hours)                       | 12    |
|   | Border compliance (hours)                            | 52    |
|   | Cost to export                                       |       |
|   | Documentary compliance (USD)                         | 58    |
|   | Border compliance (USD)                              | 212   |
|   | Time to export                                       |       |
|   | Documentary compliance (hours)                       | 20    |
|   | Border compliance (hours)                            | 65    |
|   | Cost to export                                       |       |
|   | Documentary compliance (USD)                         | 100   |
|   | Border compliance (USD)                              | 266   |
|   | Enforcing Contracts (rank)                           | 163   |
|   | Score of enforcing contracts (0-100)                 | 41.2  |
|   | Time (days)                                          | 1,445 |
|   | Cost (% of claim value)                              | 31.0  |
|   | Quality of judicial processes index (0-18)           | 10.5  |
| / | Resolving Insolvency (rank)                          | 52    |
|   | Score of resolving insolvency (0-100)                | 62.0  |
|   | Recovery rate (cents on the dollar)                  | 71.6  |
|   | Time (years)                                         | 1.6   |
|   | Cost (% of estate)                                   | 9.0   |
|   | Outcome (0 as piecemeal sale and 1 as going concern) | 1     |
|   |                                                      |       |