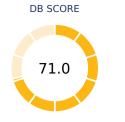

## Ease of Doing Business in India



| Region          | South Asia          |
|-----------------|---------------------|
| Income Category | Lower middle income |
| Population      | 1,352,617,328       |
| City Covered    | Mumbai, Delhi       |



DB RANK



## **Rankings on Doing Business topics - India**



## **Topic Scores**





















| ~ | Starting a Business (rank)                                   | 136  |
|---|--------------------------------------------------------------|------|
|   | Score of starting a business (0-100)                         | 81.6 |
|   | Procedures (number)                                          | 10   |
|   | Time (days)                                                  | 18   |
|   | Cost (number)                                                | 7.2  |
|   | Paid-in min. capital (% of income per capita)                | 0.0  |
| ~ | Dealing with Construction Permits (rank)                     | 27   |
|   | Score of dealing with construction permits (0-100)           | 78.7 |
|   | Procedures (num