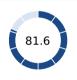

## **Topic Scores**

| ~ | Starting a Business (rank)                                   | 136  |
|---|--------------------------------------------------------------|------|
|   | Score of starting a business (0-100)                         | 81.6 |
|   | Procedures (number)                                          | 10   |
|   | Time (days)                                                  | 18   |
|   | Cost (number)                                                | 7.2  |
|   | Paid-in min. capital (% of income per capita)                | 0.0  |
| ~ | Dealing with Construction Permits (rank)                     | 27   |
|   | Score of dealing with construction permits (0-100)           | 78.7 |
|   | Procedures (number)                                          | 15   |
|   | Time (days)                                                  | 106  |
|   | Cost (% of warehouse value)                                  | 4.0  |
|   | Building quality control index (0-15)                        | 14.5 |
|   | Getting Electricity (rank)                                   | 22   |
|   | Score of getting electricity (0-100)                         | 89.4 |
|   | Procedures (number)                                          | 4    |
|   | Time (days)                                                  | 53   |
|   | Cost (% of income per capita)                                | 28.6 |
|   | Reliability of supply and transparency of tariff index (0-8) | 6    |
|   | Registering Property (rank)                                  | 154  |
|   | Score of registering property (0-100)                        | 47.6 |
|   | Procedures (number)                                          | 9    |
|   | Time (days)                                                  | 58   |
|   | Cost (% of property value)                                   | 7.8  |
|   | Quality of the land administration index (0-30)              | 10.8 |