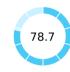

## **Topic Scores**

| ~ | Starting a Business (rank)                                   | 136  |
|---|--------------------------------------------------------------|------|
|   | Score of starting a business (0-100)                         | 81.6 |
|   | Procedures (number)                                          | 10   |
|   | Time (days)                                                  | 18   |
|   | Cost (number)                                                | 7.2  |
|   | Paid-in min. capital (% of income per capita)                | 0.0  |
| ~ | Dealing with Construction Permits (rank)                     | 27   |
|   | Score of dealing with construction permits (0-100)           | 78.7 |
|   | Procedures (number)                                          | 15   |
|   | Time (days)                                                  | 106  |
|   | Cost (% of warehouse value)                                  | 4.0  |
|   | Building quality control index (0-15)                        | 14.5 |
|   | Getting Electricity (rank)                                   | 22   |
|   | Score of getting electricity (0-100)                         | 89.4 |
|   | Procedures (number)                                          | 4    |
|   | Time (days)                                                  | 53   |
|   | Cost (% of income per capita)                                | 28.6 |
|   | Reliability of supply and transparency of tariff index (0-8) | 6    |
|   | Registering Property (rank)                                  | 154  |
|   | Score of registering property (0-100)                        | 47.6 |
|   | Procedures (number)                                          | 9    |
|   | Time (days)                                                  | 58   |
|   | Cost (% of property value)                                   | 7.8  |
|   | Quality of the land administration index (0-30)              | 10.8 |