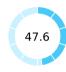

## **Topic Scores**

| ~ | Starting a Business (rank)                                   | 136  |
|---|--------------------------------------------------------------|------|
|   | Score of starting a business (0-100)                         | 81.6 |
|   | Procedures (number)                                          | 10   |
|   | Time (days)                                                  | 18   |
|   | Cost (number)                                                | 7.2  |
|   | Paid-in min. capital (% of income per capita)                | 0.0  |
| ~ | Dealing with Construction Permits (rank)                     | 27   |
|   | Score of dealing with construction permits (0-100)           | 78.7 |
|   | Procedures (number)                                          | 15   |
|   | Time (days)                                                  | 106  |
|   | Cost (% of warehouse value)                                  | 4.0  |
|   | Building quality control index (0-15)                        | 14.5 |
|   | Getting Electricity (rank)                                   | 22   |
|   | Score of getting electricity (0-100)                         | 89.4 |
|   | Procedures (number)                                          | 4    |
|   | Time (days)                                                  | 53   |
|   | Cost (% of income per capita)                                | 28.6 |
|   | Reliability of supply and transparency of tariff index (0-8) | 6    |
|   | Registering Property (rank)                                  | 154  |
|   | Score of registering property (0-100)                        | 47.6 |
|   | Procedures (number)                                          | 9    |
|   | Time (days)                                                  | 58   |
|   | Cost (% of property value)                                   | 7.8  |
|   | Quality of the land administration index (0-30)              | 10.8 |