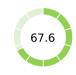

| Getting Credit (rank)                          | 25   |
|------------------------------------------------|------|
| Score of getting credit (0-100)                | 80.0 |
| Strength of legal rights index (0-12)          | 9    |
| Depth of credit information index (0-8)        | 7    |
| Credit registry coverage (% of adults)         | 0.0  |
| Credit bureau coverage (% of adults)           | 63.1 |
| Protecting Minority Investors (rank)           | 13   |
| Score of protecting minority investors (0-100) | 80.0 |
| Extent of disclosure index (0-10)              | 8.0  |
| Extent of director liability index (0-10)      | 7.0  |
| Ease of shareholder suits index (0-10)         | 7.0  |
| Extent of shareholder rights index (0-6)       | 6.0  |
| Extent of ownership and control index (0-7)    | 6.0  |
| Extent of corporate transparency index (0-7)   | 6.0  |
| Paying Taxes (rank)                            | 115  |
| Score of paying taxes (0-100)                  | 67.6 |
| Payments (number per year)                     | 11   |
| Time (hours per year)                          | 252  |
| Total tax and contribution rate (% of profit)  | 49.7 |
| Postfiling index (0-100)                       | 49.3 |